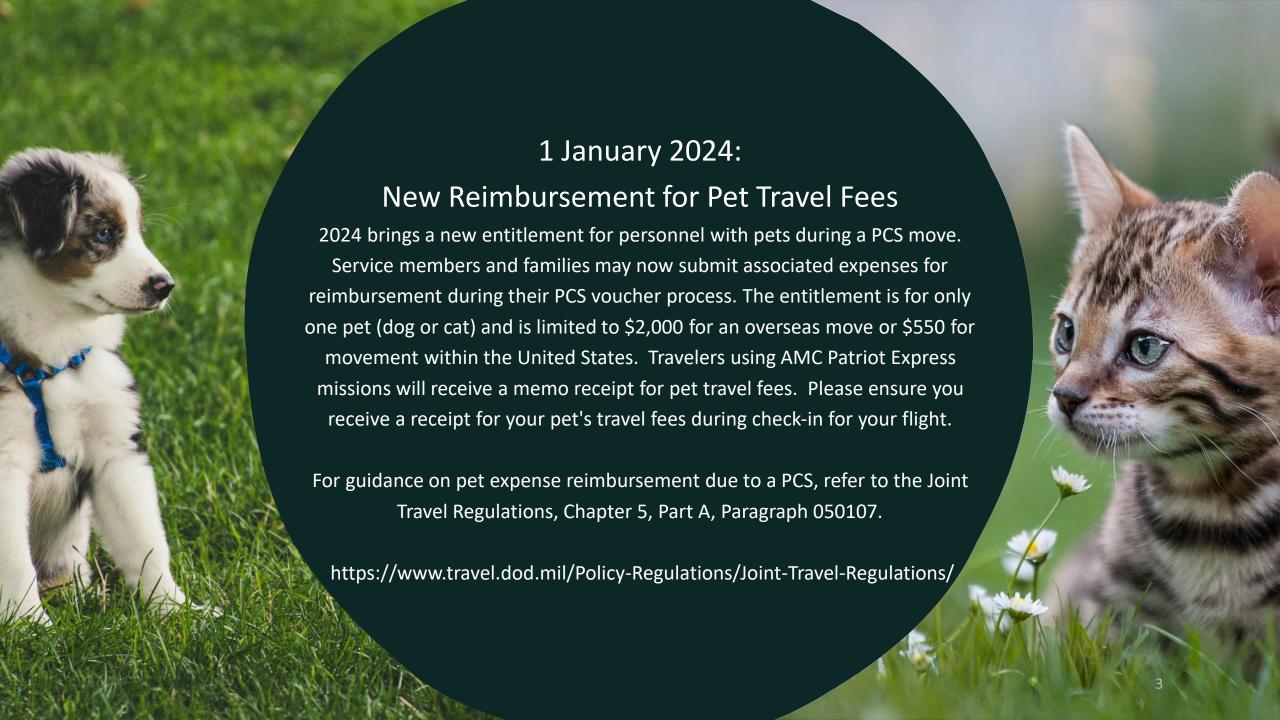

## Pet Reimbursement Important Note:

The entitlement must be on PCS orders for you to claim reimbursement.

IPPS-A was updated and added the pet reimbursement to the system. You must tell your Military Personnel Division (MPD) to add this entitlement as they will not know if you have pets. If you already have PCS orders, the MPD will need to provide you with an addendum with the entitlement listed. If the MPD cannot see the entitlement listed when processing your PCS orders, they must reinitiate all elections. This will refresh the assignment additional instructions and the pet reimbursement will populate in the list of available entitlements.